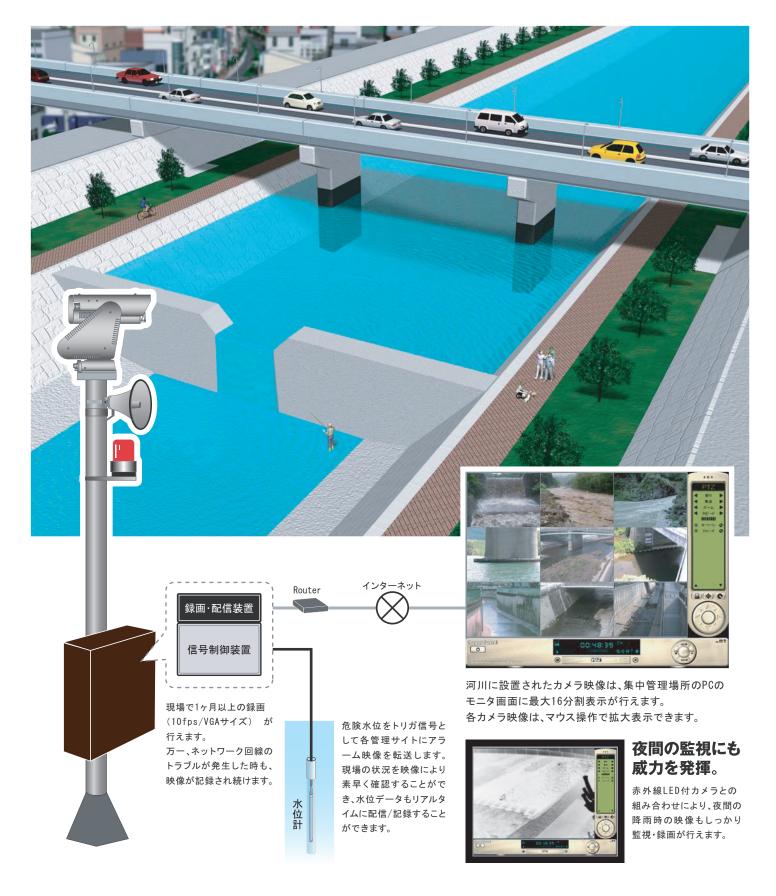

## システムの特徴

河川監視に必要な水位計測と緊急時の状況確認に必要な映像をIPネットワーク化 することにより、刻々と変化する河川の状況をリアルタイムに可視化して配信すると ができます。監視場所での警報や各種機器の制御を水位データに連動させて自動化 でき、さらに遠隔サイトからの警報や各種機器のリアルタイム制御にも対応すること もできます。

既設カメラから特殊なカメラに至るまで、現場の状況に応じた様々な種類のカメラを 接続できます。これらのカメラ映像を分配することにより相互に独立したネットワーク 系への配信が可能となるため、映像や水位データを管理部門、災害対策部門、Web による一般配信等、相互に干渉することのない独立したIPネットワーク網の構築が可 能となります。

カメラ設置サイトに設置された「データ記録/映像配信装置」には、長期間の映像および水位データ保存されます。このため、通信系統のトラブル発生時も現場のデータが 失われることはありません。さらに、万一の電源トラブルに際しても、ネットワーク上の 監視も含め、障害発生以前の状態に自動復旧する機能を備えています。