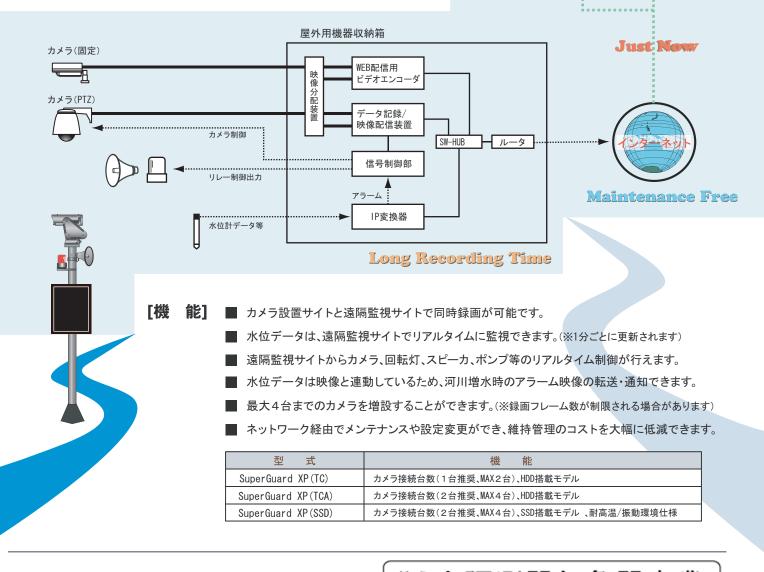

## システムの特徴

河川監視に必要な水位計測と緊急時の状況確認に必要な映像をIPネットワーク化 することにより、刻々と変化する河川の状況をリアルタイムに可視化して配信すると ができます。監視場所での警報や各種機器の制御を水位データに連動させて自動化 でき、さらに遠隔サイトからの警報や各種機器のリアルタイム制御にも対応すること もできます。

既設カメラから特殊なカメラに至るまで、現場の状況に応じた様々な種類のカメラを 接続できます。これらのカメラ映像を分配することにより相互に独立したネットワーク 系への配信が可能となるため、映像や水位データを管理部門、災害対策部門、Web による一般配信等、相互に干渉することのない独立したIPネットワーク網の構築が可 能となります。

カメラ設置サイトに設置された「データ記録/映像配信装置」には、長期間の映像および水位データ保存されます。このため、通信系統のトラブル発生時も現場のデータが 失われることはありません。さらに、万一の電源トラブルに際しても、ネットワーク上の 監視も含め、障害発生以前の状態に自動復旧する機能を備えています。