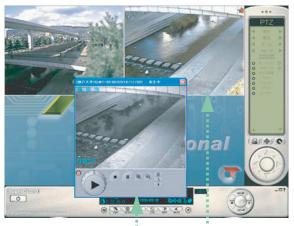

## システムの特徴

河川監視に必要な水位計測と緊急時の状況確認に必要な映像をIPネットワーク化 することにより、刻々と変化する河川の状況をリアルタイムに可視化して配信すると ができます。監視場所での警報や各種機器の制御を水位データに連動させて自動化 でき、さらに遠隔サイトからの警報や各種機器のリアルタイム制御にも対応すること もできます。

既設カメラから特殊なカメラに至るまで、現場の状況に応じた様々な種類のカメラを 接続できます。これらのカメラ映像を分配することにより相互に独立したネットワーク 系への配信が可能となるため、映像や水位データを管理部門、災害対策部門、Web による一般配信等、相互に干渉することのない独立したIPネットワーク網の構築が可 能となります。

カメラ設置サイトに設置された「データ記録/映像配信装置」には、長期間の映像および水位データ保存されます。このため、通信系統のトラブル発生時も現場のデータが 失われることはありません。さらに、万一の電源トラブルに際しても、ネットワーク上の 監視も含め、障害発生以前の状態に自動復旧する機能を備えています。